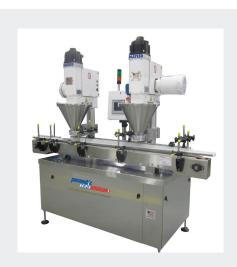

## Mateer 4800MLX Dual Head Automatic Filler

The Mateer 4800MLX filler accurately fills a wide variety of products, including free-flow powders and granules and non-free-flow powders, liquids, creams, pastes, and slurries.

## **Key Advantages**

- Direct-drive servo motor
- Allen-Bradley PLC controls
- · Lift for packing and bottom up fill
- Quick disconnect/self-aligning hopper support to enable easy changeover and cleanup.